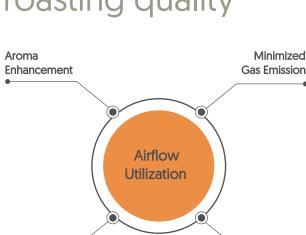

## Vortex TO4 drum Achieve the optimal roasting quality

Density **Energy** Development Savings Our aerodynamic drum utilizes a high-velocity vortex air stream and minimizes air intake, energy consumption, and pollution. Ultimately, we can create more aroma, achieve

density development, and preserve essential coffee qualities.

Be the first to know about new products, updates, and events.

Stay Connected

@coffeetechengineering