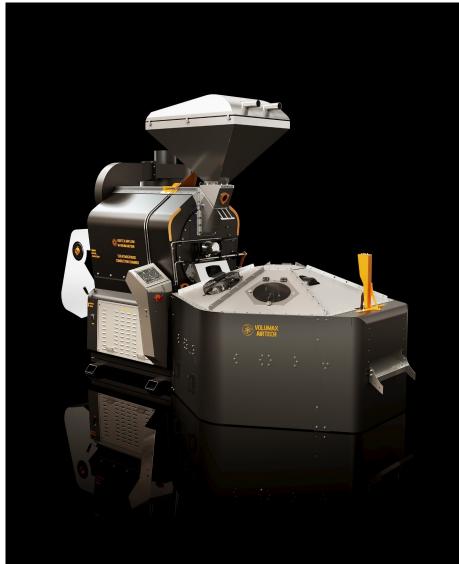

## Everything you need from your industrial roaster

consistency. Aiming to maximize your coffee's flavor and aroma while optimizing extractable properties. This advanced roaster uses our in-house exclusive technology to save energy and reduce your gas emissions. We made the perfect roaster for your commercial coffee business needs.

The Ghibli R90 ensures efficiency, reliability, and

## Features & Technology Ambient autonomy

conditions regardless of surroundings. Advanced software Simplified operation and

precise control on every

Optimal roasting

feature.

VoluMax cooling Only 3-5 minutes cooling for a full 90kg batch.

Significant gas savings and low NOx, and CO emissions. Operator safety

Best user protection and

safest roasting environment.

Pre-mix gas burner

Roast smokeless

the Ghibli R90 seamlessly.

Afterburner –

Hourly output Approx. 270 kg

30-90 kg

**Batch Capacity** 

**Dimensions & Weight** 269(w) X 333(d) X 281(h) cm 1500 kg

Quality and safety

CE, RoHS, EMC

compliance