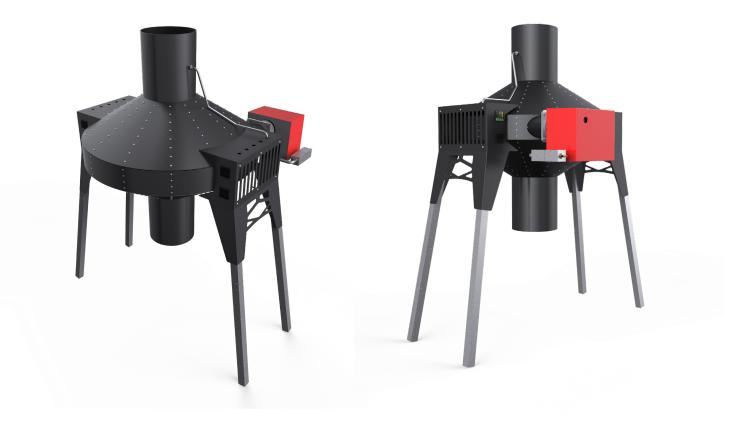

## Industrial Technical After **Burner**

#### **Smokeless Roasting**

Industrial Afterburner is a heavy duty direct fired thermal oxidizer to allow roasting without smoke for large - batches coffee roasters.

## **Standard features**

- Heavy duty construction and high performance.
- Efficient gas consumption
- Safe and stable CE approved gas burner
- Low NOx low Carbone monoxide emission
- Large inspection lens for flame monitoring
- Most compact in size, footprint saver
- Flanged chamber for easy accesss for internal servicing
- Futuristic and modern design.
- Shielded for heat dispersion.